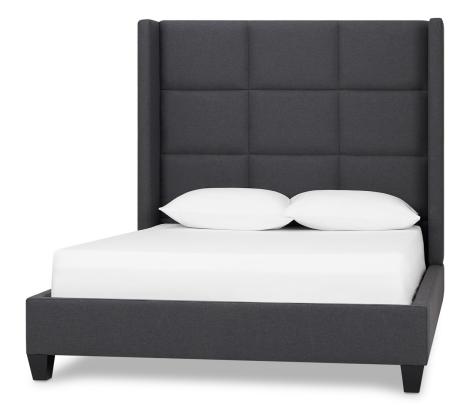

### **GREYSON** BED

| PRODUCT                    | CODE      | MEASUREMENTS       |
|----------------------------|-----------|--------------------|
| Queen Bed -Taylor Charcoal | 213366002 | 66"W x 87"D x 66"H |
| King Bed -Taylor Charcoal  | 213366001 | 82"W x 87"D x 66"H |

Queen Bed -Taylor Charcoal

# TAYLOR CHARCOAL

#### COLOUR/FINISH

Taylor Charcoal